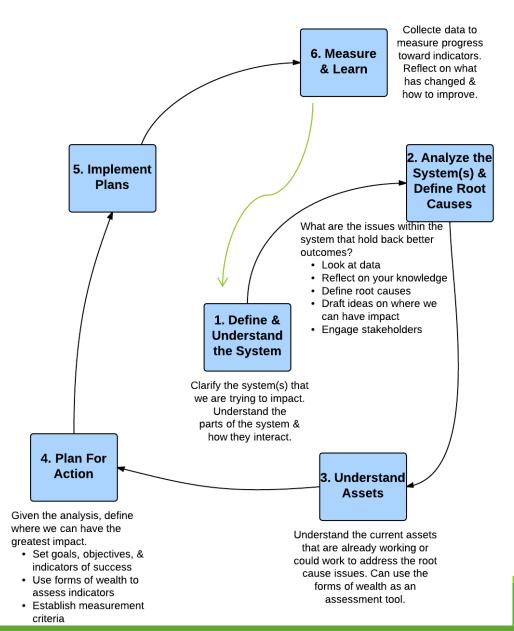

# Community Wealth Creation in Action

HOW TGKVF IS USING THE PRINCIPLES AND TOOLS OF WEALTH CREATION

## Greater Kanawha Valley Foundation Community Wealth Creation In Practice