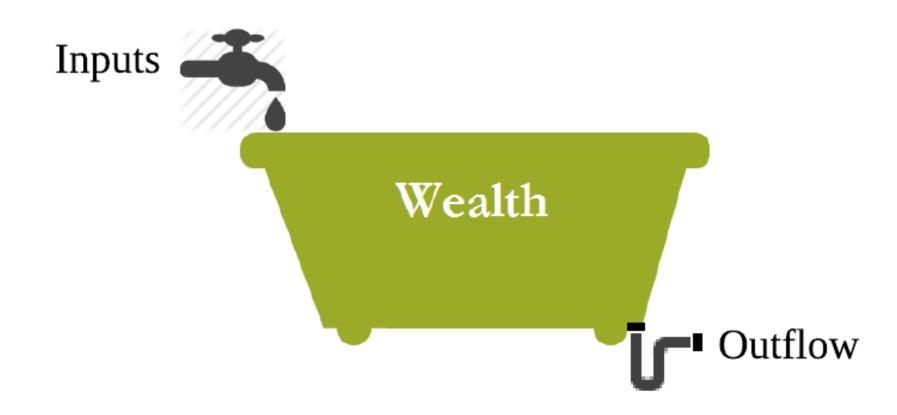

#### What is Wealth?

Not just income!

Assets that contribute to the overall well-being of a community

**Intellectual-** Knowledge & innovation

Individual- Skills, education, health

**Social- Trust & relationships** 

**Natural**- Natural resources

**Built-Infrastructure** 

**Political- Political voice & influence** 

Financial- Investment & savings

## Wealth Creation Approach

The wealth creation approach intends to improve the livelihoods of people by creating wealth that is owned, controlled, and reinvested in their place, so that they become valued partners in resilient regions.